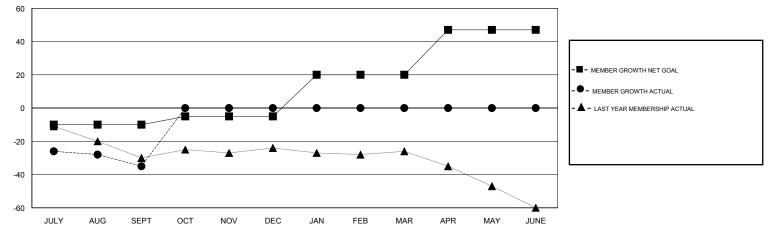

## LOCATION ONTARIO

GMT CA

|               | Club          | S           |               | Members               |                           |                         |                                                    |  |
|---------------|---------------|-------------|---------------|-----------------------|---------------------------|-------------------------|----------------------------------------------------|--|
|               | RESULTS FOR   | R 2017-2018 |               | RESULTS FOR 2017-2018 |                           |                         |                                                    |  |
| QUARTER       | NEW CLUB GOAL | NEW CLUBS   | DROPPED CLUBS | QUARTER               | MEMBER GROWTH NET<br>GOAL | MEMBER GROWTH<br>ACTUAL | DROPPED<br>MEMBERS ACTUAL<br>(including transfers) |  |
| JULY/AUG/SEPT | 0             | 0           | 0             | JULY/AUG/SEPT         | -10                       | 10                      | 45                                                 |  |
| OCT/NOV/DEC   | 0             | 0           | 0             | OCT/NOV/DEC           | 5                         | 0                       | 0                                                  |  |
| JAN/FEB/MAR   | 0             | 0           | 0             | JAN/FEB/MAR           | 25                        | 0                       | 0                                                  |  |
| APR/MAY/JUNE  | 0             | 0           | 0             | APR/MAY/JUNE          | 27                        | 0                       | 0                                                  |  |